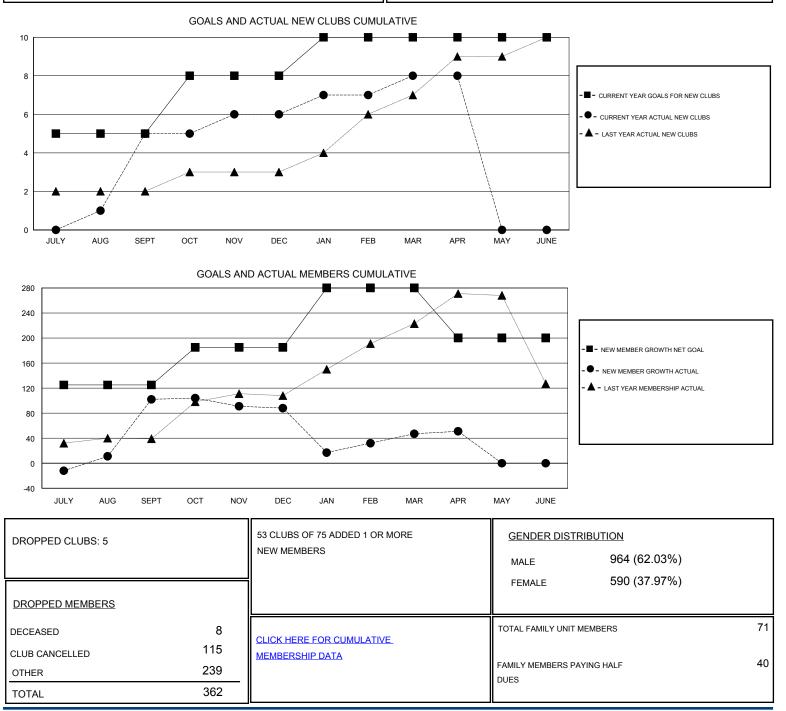

## nreet Semhi

| GMT: Amarpree                  | et Sembi | l | OCATION NIGERIA |                                  |     |     | GMT CA |
|--------------------------------|----------|---|-----------------|----------------------------------|-----|-----|--------|
| Clubs<br>RESULTS FOR 2016-2017 |          |   |                 | Members<br>RESULTS FOR 2016-2017 |     |     |        |
|                                |          |   |                 |                                  |     |     |        |
| JULY/AUG/SEPT                  | 5        | 5 | 0               | JULY/AUG/SEPT                    | 125 | 165 | 63     |
| OCT/NOV/DEC                    | 3        | 1 | 0               | OCT/NOV/DEC                      | 60  | 114 | 128    |
| JAN/FEB/MAR                    | 2        | 2 | 5               | JAN/FEB/MAR                      | 95  | 124 | 165    |
| APR/MAY/JUNE                   | 0        | 0 | 0               | APR/MAY/JUNE                     | -80 | 11  | 7      |